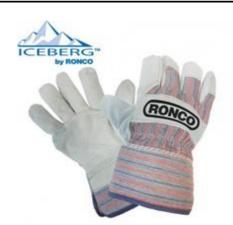

Ronco Item No : 74-112-00

**ICEBERG Brand Name** 

Description : Winter Split Leather Fitters Fleece lined

Black Premium Split Leather,

Fleece Lined, Denim Red / Blue stripes Canvas Backing with Leather Knuckle Strap,

Safety Cuff (7 cm)

Specification

| Size :           |         | One Size  |
|------------------|---------|-----------|
| Item number :    |         | 74-112-00 |
| Length (mm):     | ± 10 mm | 270       |
| Palm Width (mm): | ± 5 mm  | 135       |