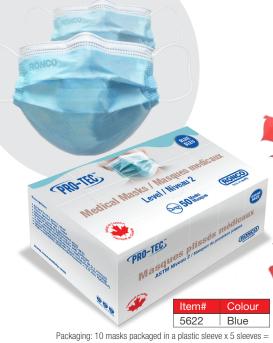

## PRO-TEC 5622

## 3 ply Pleated Masks, ASTM Level-2

- Manufactured with the highest quality meltblown filter material, Pro-Tec 5622 masks are manufactured at RONCO's facility in Ontario, Canada.
- 100% automated machine (including packaging) ensures masks are never touched by human hands.

## Features and benefits

- 3 ply pleated masks meet and exceed the ASTM F2100 level-2 standards.
- Made of soft inner layer (spunbond polypropylene material) for maximum user comfort in terms of breathability and long-term wear.
- Superior quality meltblown filter layer provides high bacterial & particulate filtration efficiency that exceeds the requirements of ASTM standards.
- High-quality nose-clip ensures proper fit to all facial contours.
- Ear-loops are 100% latex-free to minimize risks of allergic reactions.
- High breathability materials.
- Hydrophobic outer layer (spunbond polypropylene material) provides protection when at risk of encountering blood and/or bodily fluid splatter.
- 10 masks pre-packaged in a sleeve is your guarantee of a hygienic product.

50 masks per box; 20 boxes per case = 1,000 masks per case